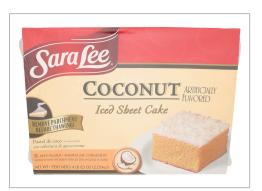

# 562831 - Sara Lee Classic Iced Sheet Cake 12x16 Coconut 4ct/74...

Coconut yellow sheet cake with shredded coconut, covered with white icing.