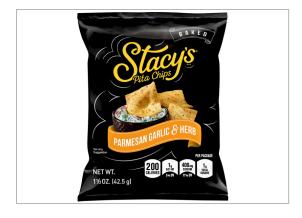

## 650255 - Stacy's Baked Pita Chips Parmesan Garlic and Herb 11...

STACY'S Parmesan Garlic & Herb Pita Chips are made from pita bread. They are twice baked for the perfect crunch and then sprinkled with a savory parmesan garlic seasoning. STACY'S Parmesan & Garlic Herb Pita Chips are a great addition to your grab and go rack if your customers are looking for a simple tasty snack.

#### MARKETING

STACY'S Parmesan Garlic & Herb Pita Chips are made from pita bread.. They are twice baked for the perfect crunch and then sprinkled with a savory parmesan garlic seasoning.. STACY'S Parmesan & Garlic Herb Pita Chips are a great addition to your grab and go rack if your customers are looking for a simple tasty snack.

# 650255 - Stacy's Baked Pita Chips Parmesan Garlic and Herb 11...

STACY'S Parmesan Garlic & Herb Pita Chips are made from pita bread. They are twice baked for the perfect crunch and then sprinkled with a savory parmesan garlic seasoning. STACY'S Parmesan & Garlic Herb Pita Chips are a great addition to your grab and go rack if your customers are looking for a simple tasty snack.