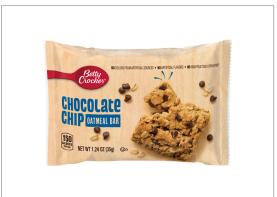

# 650971 - Betty Crocker Chocolate Chip Oatmeal Bar

A whole grain oatmeal bar, individually wrapped and made with chocolate chips. Made without gelatin. Made with no artificial flavors, no colors from artificial sources, and no high fructose corn syrup. For crediting in USDA Child Nutrition Programs: 1 ounce equivalent grain, whole grain-rich criteria, and USDA Smart Snacks criteria. Available in bulk, 144 - 1.24 oz bars in each...

#### MARKETING

A savory whole grain oatmeal bar, sweetened with chocolate chips. Individually wrapped. Available in bulk, 144 - 1.24 oz bars in each case.. Made with no artificial flavors, no colors from artificial sources, and no high fructose corn syrup. For crediting in USDA Child Nutrition Programs: 1 ounce equivalent grain, whole grain-rich criteria, and USDA Smart Snacks criteria.