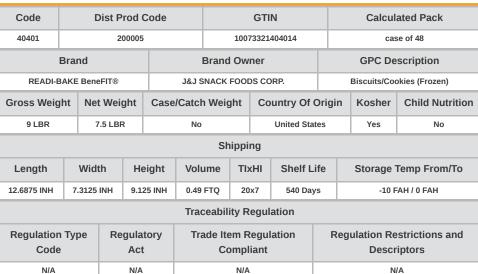

## 200005 - BeneFit Bar Oatmeal Choc Chip 2.5/48ct

Give kids all the benefits of great-tasting 51% Whole Grain Readi-Bake® BeneFIT® Bars. Keep kids going with two wholesome servings of grains packed with fiber and protein. These delicious chewy bars are an ideal solution for any day part providing various breads and grains under The Child Nutrition Program.



#### MARKETING

Made with 51% whole grains. Good source of Iron. Contains at least 3 grams of Fiber. Thaw and serve convenience. Frozen shelf life: 18 Months, refrigerated: 6 weeks, ambient: 1 week

#### PRODUCT SPECIFICATIONS



# **Nutrition Facts**

48 Servings per container

Serving Size

**Amount Per Serving** 

1 bar

| Calories                                              | 280                       |
|-------------------------------------------------------|---------------------------|
|                                                       | % Daily Value*            |
| Total Fat 8 g                                         | 10%                       |
| Saturated Fat 3 g                                     | 15%                       |
| Trans Fat 0 g                                         |                           |
| Cholesterol 20 mg                                     | 6%                        |
| Sodium 240 mg                                         | 10%                       |
| <b>Total Car