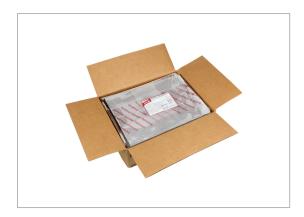

# 561750 - Sara Lee Classic Iced Brownie 12x16 Chocolate Without...

Classic iced chocolate brownie without nuts, topped with chocolate icing.