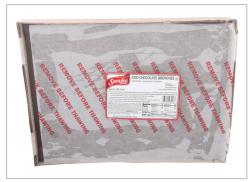

# 561750 - Sara Lee Classic Iced Brownie 12x16 Chocolate Without...

Classic iced chocolate brownie without nuts, topped with chocolate icing.