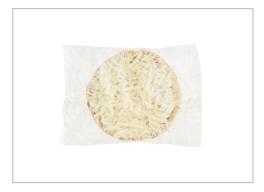

# 580381 - SFS TONY'S DEEP DISH WG CHEESE NET WT 18.68LBS - IW 6...

Enjoy Tony's popular pastry-style, 51% whole grain crust smothered with tomato sauce and 100% real mozzarella cheese.

MARKETING

Signature Tony's sauce in a pastry-style, deep-dish individual pizza.. Individually wrapped for your convenience.. 51% whole grain crust.

# 580381 - SFS TONY'S DEEP DISH WG CHEESE NET WT 18.68LBS - IW 6...

Enjoy Tony's popular pastry-style, 51% whole grain crust smothered with tomato sauce and 100% real mozzarella cheese.