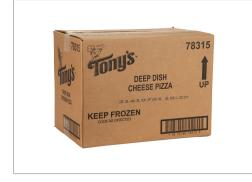

# 580381 - SFS TONY'S DEEP DISH WG CHEESE NET WT 18.68LBS - IW 6...

Enjoy Tony's popular pastry-style, 51% whole grain crust smothered with tomato sauce and 100% real mozzarella cheese.

MARKETING

Signature Tony's sauce in a pastry-style, deep-dish individual pizza.. Individually wrapped for your convenience.. 51% whole grain crust.

# 580381 - SFS TONY'S DEEP DISH WG CHEESE NET WT 18.68LBS - IW 6...

Enjoy Tony's popular pastry-style, 51% whole grain crust smothered with tomato sauce and 100% real mozzarella cheese.