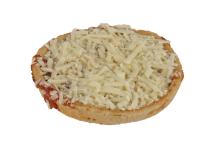

# 580381 - SFS TONY'S DEEP DISH WG CHEESE NET WT 18.68LBS - IW 6...

Enjoy Tony's popular pastry-style, 51% whole grain crust smothered with tomato sauce and 100% real mozzarella cheese.

MARKETING

Signature Tony's sauce in a pastry-style, deep-dish individual pizza.. Individually wrapped for your convenience.. 51% whole grain crust.

# 580381 - SFS TONY'S DEEP DISH WG CHEESE NET WT 18.68LBS - IW 6...

Enjoy Tony's popular pastry-style, 51% whole grain crust smothered with tomato sauce and 100% real mozzarella cheese.