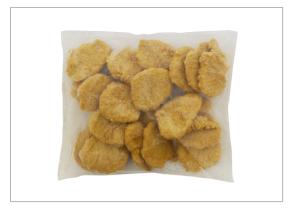

## 252376 - Brakebush® Southern Select™ Breaded Chicken Breast Fi...

5044 Southern Select™ Fully Cooked Skinless Boneless Chicken Breast Fillets with Rib meat. Marinated in a flavorful blend of dill, garlic, celery and onion, then coated with a tender, flaky breading brings the most popular chicken taste in the South to your menu.

# 252376 - Brakebush® Southern Select™ Breaded Chicken Breast Fi...

5044 Southern Select™ Fully Cooked Skinless Boneless Chicken Breast Fillets with Rib meat. Marinated in a flavorful blend of dill, garlic, celery and onion, then coated with a tender, flaky breading brings the most popular chicken taste in the South to your menu.