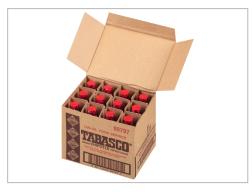

# 610575 - 12/5 OZ TABASCO BRAND CHIPOTLE SAUCE, FOOD SERVICE

This rich, full-bodied hot sauce is made from smoking vine-ripened, red jalapeño peppers over a smoldering pecan wood fire. \*Contains Tabasco(r) Brand Chipotle Pepper Sauce is made from select, slow-smoked red jalapeno peppers. Pour it on savory favorites like burgers and ribs to add rich, smoky flavor. \* See ...