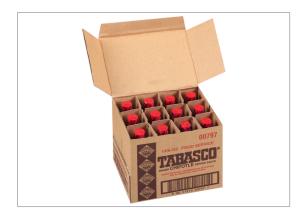

# 610575 - 12/5 OZ TABASCO BRAND CHIPOTLE SAUCE, FOOD SERVICE

This rich, full-bodied hot sauce is made from smoking vine-ripened, red jalapeño peppers over a smoldering pecan wood fire. \*Contains Tabasco(r) Brand Chipotle Pepper Sauce is made from select, slow-smoked red jalapeno peppers. Pour it on savory favorites like burgers and ribs to add rich, smoky flavor. \* See ...