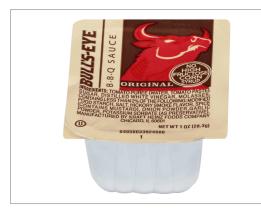

## 610556 - Bull's Eye Original BBQ Sauce, 100 ct Casepack, 1 oz ...

Bull's Eye is the authentic, ready-to-use sauce made with honest ingredients like real sugar and no high fructose corn syrup. This preferred sauce delivers bold, premium flavor to any dish!

# 610556 - Bull's Eye Original BBQ Sauce, 100 ct Casepack, 1 oz ...

Bull's Eye is the authentic, ready-to-use sauce made with honest ingredients like real sugar and no high fructose corn syrup. This preferred sauce delivers bold, premium flavor to any dish!