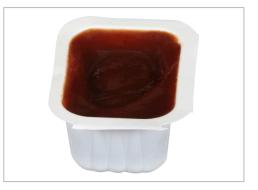

## 610556 - Bull's Eye Original BBQ Sauce, 100 ct Casepack, 1 oz ...

Bull's Eye is the authentic, ready-to-use sauce made with honest ingredients like real sugar and no high fructose corn syrup. This preferred sauce delivers bold, premium flavor to any dish!

# 610556 - Bull's Eye Original BBQ Sauce, 100 ct Casepack, 1 oz ...

Bull's Eye is the authentic, ready-to-use sauce made with honest ingredients like real sugar and no high fructose corn syrup. This preferred sauce delivers bold, premium flavor to any dish!