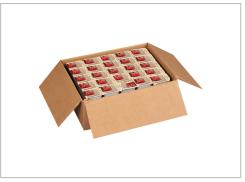

MARKETING

Ŧ

Q

One hundred 1 oz cups of Bull's Eye Original BBQ Sauce. Excellent cling prevents runoff. Ready-to-use format eliminates scratch preparation