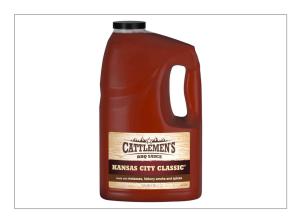

# 610473 - CATTLEMEN'S GF BBQ KC CLASSIC 4/1 GAL

-Cattlemen's Kansas City Classic BBQ Sauce brings a delightful balance of tomato and tangy vinegar flavors, the sweetness of sugar and molasses and natural hickory smoke and spices for well-rounded, world-class BBQ taste. -Cattlemen's Kansas City Classic BBQ Sauce is made with the finest, ripe tomatoes, harvested at their peak of freshness from only the best tomato growers. -Ou...