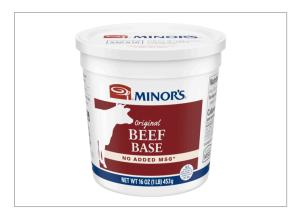

| Brand   | Brand Owner                      | GPC Description          |  |
|---------|----------------------------------|--------------------------|--|
| MINOR'S | Société des Produits Nestlé S.A. | Stock/Bones (Perishable) |  |

| Gross Weight | Net Weight | Case/Catch Weight | Country Of Origin | Kosher     | Child Nutrition |
|--------------|------------|-------------------|-------------------|------------|-----------------|
| 13.2 LBR     | 12 LBR     | No                |                   | Undeclared | No              |

### ALLERGENS

SERVING SUGGESTIONS

**INGREDIENTS** 

ROASTED BEEF AND CONCENTRATED BEEF STOCK, SALT, HYDROLYZED SOY, CORN AND WHEAT PROTEINS, MALTODEXTRIN, PALM OIL, SUGAR, AUTOLYZED YEAST EXTRACT, CARAMEL COLOR, ONION POWDER, 2% OR LESS OF VEGETABLE OIL (CORN AND/OR CANOLA OIL), MODIFIED CORNSTARCH, DISODIUM INOSINATE, DISODIUM GUANYLATE, NATURAL FLAVORS, LACTIC ACID.