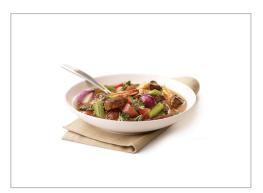

#### sauces and compoun

Marinate meat in Minor's Beef Base, oil and seasonings; then grill. Add Minor's Base to pasta sauces and compound butters to provide savory flavor. Use Minor's to flavor ground meats, enhance the flavor of rice, grains and beans or use to replace salt in your recipes.

#### PREPARATION & COOKING SUGGESTIONS

To make an instant, fully seasoned stock/broth, add Base to water and stir: 3/4 tsp Base + 1 cup water; or 1 Tbsp Base + 1 quart water; or 1 lb Base (1 container) + 5 gallons water.