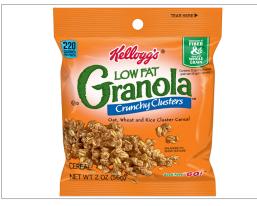

# 313797 - Kellogg's Low Fat Granola Cereal Crunchy 2oz 48ct

Start your day off with Kellogg's Low Fat Granola Crunchy Clusters, a delicious cereal that helps you shine, even on your busiest days; Delightfully crunchy clusters with a hint of sweetness, this cereal is a good source of fiber, vitamins and minerals. Kellogg's Low Fat Granola Crunchy Clusters starts mornings with a scrumptious clusters of whole oats, whole grain wheat, and ...

#### MARKETING

£

Kellogg's Low Fat Granola Crunchy Clusters s a classic recipe sure to satisfy the granola lover. Ready to eat cereal bulk packaged for freshness and great taste in 50oz bags, 4 case count, 11 1/2 IN x 9 5/8 IN x 10 1/2 IN. Kellogg's Low Fat Granola Crunchy Clusters starts mornings with a scrumptious clusters of whole oats, whole grain wheat, and crunchy almonds. Place in the breakfast aisle near other cereals; This item is a good fit for Food Service, Recreation, Lodging, Hospitals, Transportation, B&I, Colleges/Universities, Military, Caterers