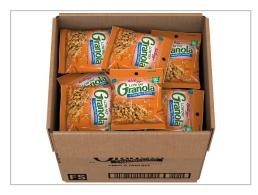

#### MARKETING

£

Kellogg's Low Fat Granola Crunchy Clusters s a classic recipe sure to satisfy the granola lover. Ready to eat cereal bulk packaged for freshness and great taste in 50oz bags, 4 case count, 11 1/2 IN x 9 5/8 IN x 10 1/2 IN. Kellogg's Low Fat Granola Crunchy Clusters starts mornings with a scrumptious clusters of whole oats, whole grain wheat, and crunchy almonds. Place in the breakfast aisle near other cereals; This item is a good fit for Food Service, Recreation, Lodging, Hospitals, Transportation, B&I, Colleges/Universities, Military, Caterers

| PRODUCT SPECIFICATIONS  |               |        |                     |        |                                                |                         |               |                          |                             |                 |                 |
|-------------------------|---------------|--------|---------------------|--------|------------------------------------------------|-------------------------|---------------|--------------------------|-----------------------------|-----------------|-----------------|
| Code                    |               |        | Dist Prod Code      |        |                                                |                         | GTIN          |                          |                             | Calculated Pack |                 |
| 3800011458              |               |        | 313797              |        |                                                | 00038000114588          |               |                          |                             | 2 oz/48ct       |                 |
| Brand                   |               | E      | Brand Ov            |        | GPC Description                                |                         |               |                          |                             |                 |                 |
| Kellogg's               |               | W      | VK KELLOG           |        | Cereals Products - Ready to Eat (Shelf Stable) |                         |               |                          |                             |                 |                 |
| Gross Weight            |               | Net    | et Weight   Case/Ca |        | Catch We                                       | atch Weight   Country C |               | untry Of C               | rigin                       | Kosher          | Child Nutrition |
| 7.185 LBR               |               | 6      | 6 LBR               | No     |                                                |                         | United States |                          | Undeclared                  | No              |                 |
| Shipping                |               |        |                     |        |                                                |                         |               |                          |                             |                 |                 |
| Length Width            |               | Height |                     | Volume | TIxHI She                                      |                         | Shelf L       | ife Storage Temp From/To |                             |                 |                 |
| 9.938 INH               | IH 11.813 INH |        | H 11.12             | 5 INH  | 0.756 FTQ                                      | 1                       | 6x4           | 365 Days                 |                             | 35 FAH / 85 FAH |                 |
| Traceability Regulation |               |        |                     |        |                                                |                         |               |                          |                             |                 |                 |
| Regulation Type         |               | ре     | Regulatory          |        | Trade                                          | Trade Item Regulation   |               |                          | Regulation Restrictions and |                 |                 |
| Code                    |               |        | Act                 |        | (                                              | Compliant               |               |                          | Descriptors                 |                 |                 |
| N/A                     |               | N/A    |                     | N/A    |                                                |                         | N/A           |                          |                             |                 |                 |