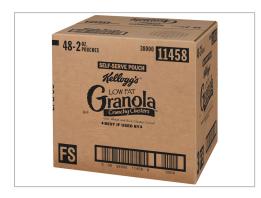

#### MARKETING

£

Kellogg's Low Fat Granola Crunchy Clusters s a classic recipe sure to satisfy the granola lover. Ready to eat cereal bulk packaged for freshness and great taste in 50oz bags, 4 case count, 11 1/2 IN x 9 5/8 IN x 10 1/2 IN. Kellogg's Low Fat Granola Crunchy Clusters starts mornings with a scrumptious clusters of whole oats, whole grain wheat, and crunchy almonds. Place in the breakfast aisle near other cereals; This item is a good fit for Food Service, Recreation, Lodging, Hospitals, Transportation, B&I, Colleges/Universities, Military, Caterers

| PRODUCT SPECIFICATIONS  |               |        |                     |        |                                                |                         |               |                          |                             |                 |                 |
|-------------------------|---------------|--------|---------------------|--------|------------------------------------------------|-------------------------|---------------|--------------------------|-----------------------------|-----------------|-----------------|
| Code                    |               |        | Dist Prod Code      |        |                                                |                         | GTIN          |                          |                             | Calculated Pack |                 |
| 3800011458              |               |        | 313797              |        |                                                | 00038000114588          |               |                          |                             | 2 oz/48ct       |                 |
| Brand                   |               | E      | Brand Ov            |        | GPC Description                                |                         |               |                          |                             |                 |                 |
| Kellogg's               |               | W      | VK KELLOG           |        | Cereals Products - Ready to Eat (Shelf Stable) |                         |               |                          |                             |                 |                 |
| Gross Weight            |               | Net    | et Weight   Case/Ca |        | Catch We                                       | atch Weight   Country C |               | untry Of C               | rigin                       | Kosher          | Child Nutrition |
| 7.185 LBR               |               | 6      | 6 LBR               | No     |                                                |                         | United States |                          | Undeclared                  | No              |                 |
| Shipping                |               |        |                     |        |                                                |                         |               |                          |                             |                 |                 |
| Length Width            |               | Height |                     | Volume | TIxHI She                                      |                         | Shelf L       | ife Storage Temp From/To |                             |                 |                 |
| 9.938 INH               | IH 11.813 INH |        | H 11.12             | 5 INH  | 0.756 FTQ                                      | 1                       | 6x4           | 365 Days                 |                             | 35 FAH / 85 FAH |                 |
| Traceability Regulation |               |        |                     |        |                                                |                         |               |                          |                             |                 |                 |
| Regulation Type         |               | ре     | Regulatory          |        | Trade                                          | Trade Item Regulation   |               |                          | Regulation Restrictions and |                 |                 |
| Code                    |               |        | Act                 |        | (                                              | Compliant               |               |                          | Descriptors                 |                 |                 |
| N/A                     |               | N/A    |                     | N/A    |                                                |                         | N/A           |                          |                             |                 |                 |