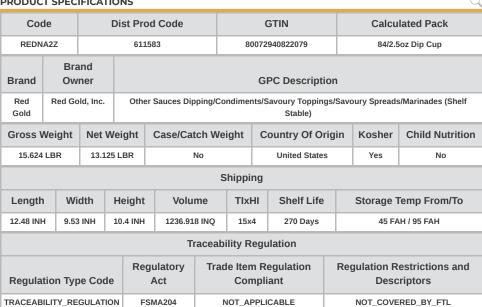

s reduce kitchen prep time and ensure effortle...



#### MARKETING

W:

Exceptional Flavor, Unmatched Quality: Red Gold Marinara Sauce delivers bold flavor with reduced sodium—proof that better nutrition and great flavor can go hand in hand.. Perfectly Smooth, Rich Texture: Red Gold Marinara Sauce is neither too thick nor too thin, ensuring a velvety mouthfeel that complements appetizers effortlessly.. Dependable, Hassle-Free Portions: Designed for the fast-paced demands of foodservice, each perfectly portioned 2.5oz cup of Red Gold Marinara Sauce guarantees consistency, reduces waste and streamlines prep for flawless execution at every meal.. A Legacy of Freshness and Excellence: Red Gold Marinara Sauce upholds the highest standards, ensuring restaurateur...

### PRODUCT SPECIFICATIONS



# **Nutrition Facts**

1 Servings per container

Serving Size 2.5 oz. (71g)

Amount Per Serving Calories

40

6%

| Jaiorio                   |                |
|---------------------------|----------------|
|                           | % Daily Value* |
| Total Fat 1 g             | 1%             |
| Saturated Fat 0 g         | 0%             |
| Trans Fat 0 g             |                |
| Cholesterol 0 mg          | 0%             |
| Sodium 170 mg             | 7%             |
| Total Carbohydrates 7 g   | 3%             |
| Dietary Fiber 2 g         | 7%             |
| Total Sugars 4 g          |                |
| Includes 1 g Added Sugars | 2%             |
| Protein 1 g               |                |
| Vitamin D 0 mcg           | 0%             |
| Calcium 19 mg