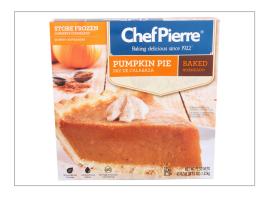

#### 569533 - Chef Pierre Open Face Pie 10 Pre-Baked Pumpkin 6ct/43...

A classic Fall favorite that starts with a tender golden flaky crust, filled with a lightly spiced pumpkin filling that's full of flavor. Pre-baked and ready to serve!

## 569533 - Chef Pierre Open Face Pie 10 Pre-Baked Pumpkin 6ct/43...

A classic Fall favorite that starts with a tender golden flaky crust, filled with a lightly spiced pumpkin filling that's full of flavor. Pre-baked and ready to serve!