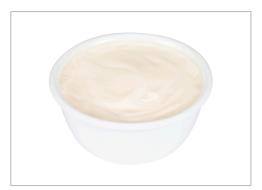

# 301509 - KRAFT Single Serve Mayonnaise, 0.44 oz. Packets (Pack...

Kraft Mayonnaise uses the highest quality ingredients to create a balanced flavor that's slightly salty with a touch of lemon juice. With medium body and a creamy consistency, this product great for all uses and acts as an excellent sandwich spread. These packets send a quality message for carry-out foods and allow consumers to customize their own meals by using their individua...

#### MARKETING

Two Hundred 0.44oz packets of Kraft Mayonnaise. Branded single serve pouches sends a quality message for carry-out foods. Allows consumers to customize their own meals. Uses the highest quality ingredients. Each packet has a balanced flavor that's slightly salty with a touch of lemon juice. With medium body and a creamy consistency, this product is great for all uses and acs as an excellent sandwich spread