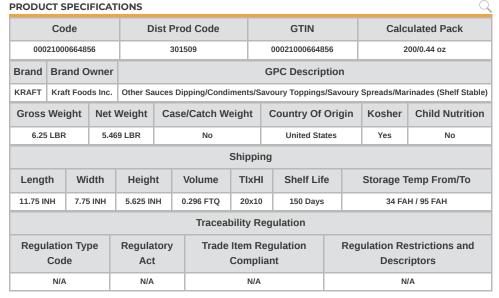

# 301509 - KRAFT Single Serve Mayonnaise, 0.44 oz. Packets (Pack...

Kraft Mayonnaise uses the highest quality ingredients to create a balanced flavor that's slightly salty with a touch of lemon juice. With medium body and a creamy consistency, this product great for all uses and acts as an excellent sandwich spread. These packets send a quality message for carry-out foods and allow consumers to customize their own meals by using their individua...

#### MARKETING

Two Hundred 0.44oz packets of Kraft Mayonnaise. Branded single serve pouches sends a quality message for carry-out foods. Allows consumers to customize their own meals. Uses the highest quality ingredients. Each packet has a balanced flavor that's slightly salty with a touch of lemon juice. With medium body and a creamy consistency, this product is great for all uses and acs as an excellent sandwich spread