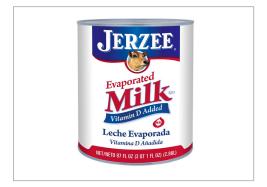

## 226117 - 6/#10 Jerzee Evap Milk

"Contains vitamin D. Homogenized. Shelf stable."

# 226117 - 6/#10 Jerzee Evap Milk

"Contains vitamin D. Homogenized. Shelf stable."