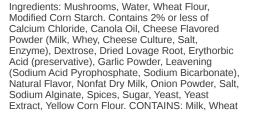

Kosher     | Child Nutrition |
|--------------|------------|-------------------|-------------------|------------|-----------------|
| 16.18 LBR    | 15 LBR     | No                | United States     | Undeclared | No              |

| Shipping  |        |        |           |       |            |                      |
|-----------|--------|--------|-----------|-------|------------|----------------------|
| Length    | Width  | Height | Volume    | TIxHI | Shelf Life | Storage Temp From/To |
| 13.25 INH | 12 INH | 8 INH  | 0.736 FTQ | 12x11 | 365 Days   | 0.0 FAH / 0.0 FAH    |

#### HANDLING SUGGESTIONS



SERVING SUGGESTIONS



PREPARATION & COOKING SUGGESTIONS



COOKING INSTRUCTIONS DEEP FRY: FRY FROZEN PRODUCT AT 350° F FOR 4 1/2 MINUTES.

## KEEP FROZEN

6 pieces

#### INGREDIENTS



#### ALLERGENS



C = 'Contains'; MC = 'May Contain'; N = 'Free From';  $\overline{UN}$  = 'Undeclared'; 30 = 'Free From Not Tested'; 50 = 'Derived from Ingredients'; 60 = 'Not Derived From Ingredients'; NI = 'No Info'

(ii) Milk - C

Peanuts - N

( Eggs - N

(iii) Tree - N

(%) Soybean - N

Fish - N

( Wheat - C

Shellfish - NI

Sesame - N

(!) Crab - N

(!) Lobster - N

Crustaceans - N

! Shrimp - N

(!) Mustard - N

! AU - N

(!) Oats - N

(!) Rye - N

Barley - N

MORE INFORMATION



! Cashews - N

! Triticale - N

! Coconuts - N

Last Saved: 25 March 2025 | Printed: 01 April 2025

Powered by Syndigo LLC - syndigo.com

### 110912 - BUTTER BREADED MUSHROOMS

Anchor® Brand Butter Breaded Mushrooms are whole button mushrooms lightly coated with a butter breading. Great as an appetizer, p