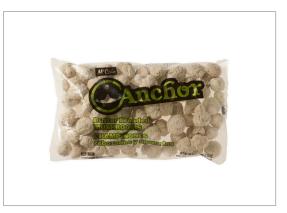

#### 110912 - BUTTER BREADED MUSHROOMS

Anchor® Brand Butter Breaded Mushrooms are whole button mushrooms lightly coated with a butter breading. Great as an appetizer, premium side, for snacking, or more!

### 110912 - BUTTER BREADED MUSHROOMS

Anchor® Brand Butter Breaded Mushrooms are whole button mushrooms lightly coated with a butter breading. Great as an appetizer, premium side, for snacking, or more!