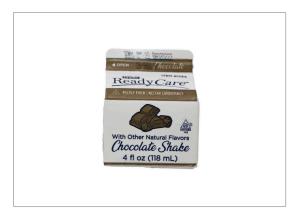

### 147919 - RC CHOC FRZN SHAKE

Great tasting ReadyCare Frozen Shakes are the perfect solution for providing extra calories and protein in a small volume. Creamy milkshake taste to enhance supplement consumption. Nutrient Dense - each 4 ounce provides 50 calories and 1.5g protein.

# 147919 - RC CHOC FRZN SHAKE

Great tasting ReadyCare Frozen Shakes are the perfect solution for providing extra calories and protein in a small volume. Creamy milkshake taste to enhance supplement consumption. Nutrient Dense - each 4 ounce provides 50 calories and 1.5g protein.