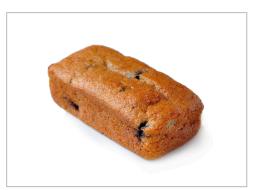

# 570309 - Mini Loaf, Whole Grain, Blueberry, Reduced Fat, Indiv...

Looking for something sweet other than a muffin? Give our USDA Smart Snack approved mini blueberry loaf a try! It's the perfect size to complement a meal or eaten

# 570309 - Mini Loaf, Whole Grain, Blueberry, Reduced Fat, Indiv...

Looking for something sweet other than a muffin? Give our USDA Smart Snack approved mini blueberry loaf a try! It's the perfect size to complement a meal or eaten alone just as a snack.