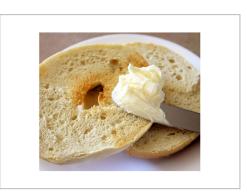

#### MORE INFORMATION

+

Use instead of butter. Ideal for spreading on toast or topping pancakes or use for back-of-house applications - sauteing, baking, searing, etc.