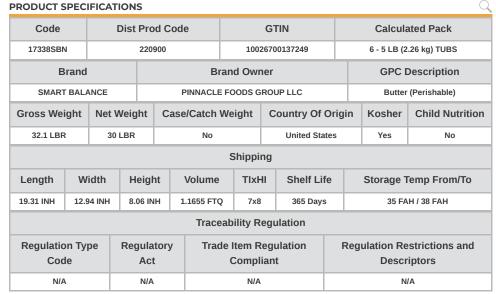

### 220900 - Smart Balance® Buttery Spread 6/5 Lb. Tub

Smart Balance® Buttery Spread makes it easy to deliver the great taste your customers want, with the sensible heart-smart ingredients health-conscious consumers seek. It's the smart choice to support healthy cholesterol levels and the right choice for crafting delicious buttery dishes. Enjoy serving a recognizable and trusted consumer brand with your dishes. Smart Balance Bu...