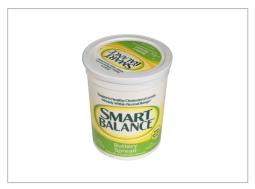

### 220900 - Smart Balance® Buttery Spread 6/5 Lb. Tub

Smart Balance® Buttery Spread makes it easy to deliver the great taste your customers want, with the sensible heart-smart ingredients health-conscious consumers seek. It's the smart choice to support healthy cholesterol levels and the right choice for crafting delicious buttery dishes. Enjoy serving a recognizable and trusted consumer brand with your dishes. Smart Balance Bu...

## 220900 - Smart Balance® Buttery Spread 6/5 Lb. Tub

Smart Balance® Buttery Spread makes it easy to deliver the great taste your customers want, with the sensible heart-smart ingredients health-conscious consumers seek. It's the smart choice to support healthy cholesterol levels and the right choice for crafting delicious buttery dishes. Enjoy serving a recognizable and trusted consumer brand with your dishes. Smart Balance Bu...

# 220900 - Smart Balance® Buttery Spread 6/5 Lb. Tub

Smart Balance® Buttery Spread makes it easy to deliver the great taste your customers want, with the sensible heart-smart ingredients health-conscious consumers seek. It's the smart choice to support healthy cholesterol levels and the right choice for crafting delicious buttery dishes. Enjoy serving a recognizable and trusted consumer brand with your dishes. Smart Balance Bu...