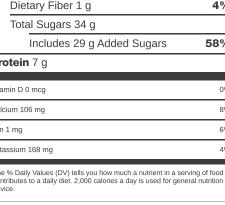

# **Nutrition Facts**

| 14 Servings per container      |                |
|--------------------------------|----------------|
| Serving Size                   | 1 Slice        |
| Amount Per Serving<br>Calories | 630            |
|                                | % Daily Value* |
| Total Fat 44 g                 | 56%            |
| Saturated Fat 27 g             | 135%           |
| <i>Trans</i> Fat 0.5 g         |                |
| Cholesterol 105 mg             | 35%            |
| Sodium 420 mg                  | 18%            |
| Total Carbohydrates 50 g       | 18%            |
| Dietary Fiber 1 g              | 4%             |
| Total Sugars 34 g              |                |
| Includes 29 g Added Sugars     | s <b>58%</b>   |
| Protein 7 g                    |                |
| Vitamin D 0 mcg                | 0%             |
| Calcium 106 mg                 | 8%             |
| Iron 1 mg                      | 6%             |
| Potassium 168 mg               | 4%             |

Q

Ā

contributes to a daily diet. 2,000 calories a day is used for general nutrition advice