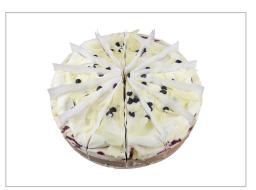

# 563476 - BLUEBERRY COBBLER WHITE CHOC CHEESECAKE, FZN 14 SL

MARKETING

Thaw and Serve Free from Artificial Flavors, Colors, GMOs and Artificial Trans Fats Made with only Natural Ingredients

| 3.2ml | 37 | 1. J | ju |  |
|-------|----|------|----|--|
|       |    |      |    |  |

#### serve with fresh blueberries