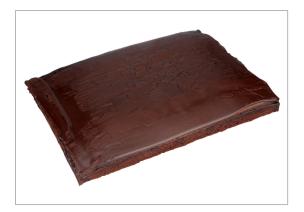

## 562642 - Sara Lee Classic Iced Sheet Cake 12x16 Double Chocola...

Chocolate sheet cake covered with chocolate icing.

Dist Prod Code

FSMA204

## 562642 - Sara Lee Classic Iced Sheet Cake 12x16 Double Chocola...

Chocolate sheet cake covered with chocolate icing.