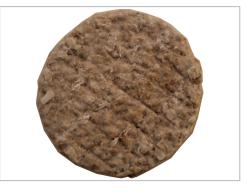

t           | 13    |
|---------------------|-------|
| Trans Fat           | 0 g   |
| Saturated Fat       | 5 g   |
| Added Sugars        |       |
| Polyunsaturated Fat |       |
| Monounsaturated Fat |       |
| Cholesterol         | 30 mg |
| Vitamin D           |       |
| Vitamin E           |       |
| Folate              |       |
| Vitamin B-6         |       |
| Sulphites           |       |

| Sodium       | 320 mg |
|--------------|--------|
| Calcium      |        |
| Iron         |        |
| Potassium    |        |
| Zinc         |        |
| Phosphorus   |        |
|              |        |
| Thiamin      |        |
| Niacin       |        |
| Riboflavin   |        |
| Vitamin B-12 |        |
| Nitrates     |        |

## **NUTRITIONAL CLAIMS**



### **MORE IMAGES**