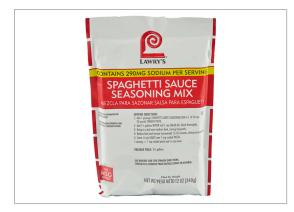

## 612521 - LAWRY'S SPAGHETTI SAUCE 12 OZ

Lawry's Spaghetti Sauce Seasoning Mix brings made-from-scratch flavor from one convenient mix: • Lawry's Spaghetti Sauce Seasoning Mix is your complete spaghetti-and- pizza-sauce mix that's made with a premium blend of garlic, onion and other spices for rich taste and exceptional consistency. • Lawry's Spaghetti Sauce Seasoning Mix is kosher with no added MSG, artificial flavor...

## 612521 - LAWRY'S SPAGHETTI SAUCE 12 OZ

Lawry's Spaghetti Sauce Seasoning Mix brings made-from-scratch flavor from one convenient mix: • Lawry's Spaghetti Sauce Seasoning Mix is your complete spaghettiand- pizza-sauce mix that's made with a premium blend of garlic, onion and other spices for rich taste and exceptional consistency. • Lawry's Spaghetti Sauce Seasoning Mix is kosher with no added MSG, artificial flavor...