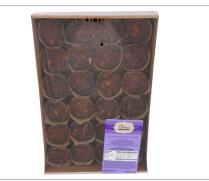

## 569432 - Bistro Collection Gourmet Individual Dessert Chocolat...

Chocolate crust layered with peanut butter mousse and thick chocolate ganache, loaded with crushed peanut butter cups.

GTIN

10032100081679

## Bistro Collection 569432 - Bistro Collection Gourmet Individual Dessert Chocolat...

Chocolate crust layered with peanut butter mousse and thick chocolate ganache, loaded with crushed peanut butter cups.