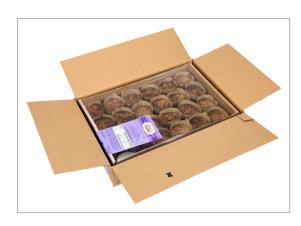

## 569432 - Bistro Collection Gourmet Individual Dessert Chocolat...

Chocolate crust layered with peanut butter mousse and thick chocolate ganache, loaded with crushed peanut butter cups.

GTIN

10032100081679

## Bistro Collection 569432 - Bistro Collection Gourmet Individual Dessert Chocolat...

Chocolate crust layered with peanut butter mousse and thick chocolate ganache, loaded with crushed peanut butter cups.