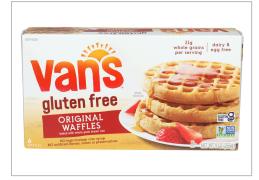

# 101643 - Van's Frozen Waffle Gluten Free Original 12ct/9oz

Light, crispy waffles – just like you remember them. Take a bite of our Gluten Free Original waffles and experience everything a waffle should be! Made with our gluten free blend of flour and lightly sweetened with fruit juice, you'll love this hot and toasty morning treat.

MARKETING

Gluten free. No high fructose corn syrup. No artificial flavors, colors or preservatives.