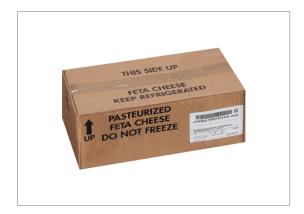

## 222188 - Athenos Traditional Bulk Feta Cheese 2/9 lb

Excellent salad topping, atop pizzas or in traditional Greek dishes.

#### HANDLING SUGGESTIONS

Store refrigerated. Maintain between 33-40 F

TRACEABILITY\_REGULATION

FSMA204