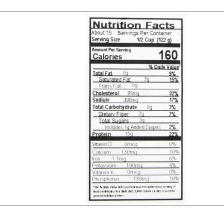

### 15 Servings per container **Serving Size** 1/2 Cup

**Nutrition Facts** 

# Amount Per Serving **Calories**

|                           | % Daily Value* |
|---------------------------|----------------|
| Total Fat 7               | 9%             |
| Saturated Fat 3 g         | 15%            |
| Trans Fat 0 g             |                |
| Cholesterol 95 mg         | 32%            |
| Sodium 390 mg             | 17%            |
| Total Carbohydrates 8 g   | 3%             |
| Dietary Fiber 2 g         | 7%             |
| Total Sugars 3 g          |                |
| Includes 1 g Added Sugars | 2%             |
| <b>Protein</b> 15 g       |                |
| Vítamin D 0 mcg           | 0%             |
| Calcium 130 mg            | 10%            |
| Iron 1.1 mg               | 6%             |
| Potassium 190 mg          | 4%             |

The % Daily Values (DV) tells you how much a nutrient in a serving of food contributes to a daily diet. 2,000 calories a day is used for general nutrition