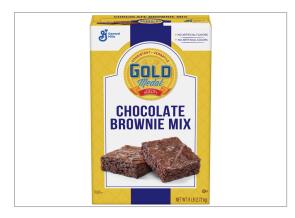

# 121754 - Gold Medal(TM) Brownie Mix Chocolate 6 lb

Gold Medal™ chocolate brownie mix in an easy, "just add water" format. Formulated to produce brownies with moist, fudge-like texture and rich, intense chocolate flavor.