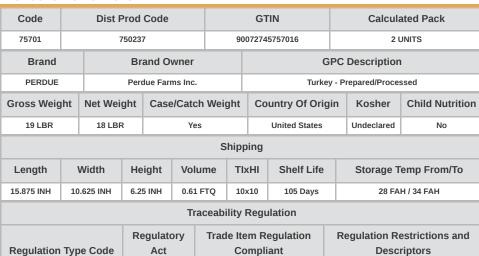

diet with no animal by-products. Fully cooked, traditional turkey breast made with whole muscle turkey breast meat. This skin-on turkey breast offers a home-style taste and appearance when browned without the time and labor of a raw roast. No binders added....



### MARKETING

Meet the increasing demand for proteins raised responsibly and with no antibiotics ever. Fully cooked and ready to use provides consistencey for your menu applications. Premium quality 2-3 whole muscle breast lobes deliver superior taste and texture. Skin-on turkey breast great for browning or signature rubs or glazing. No added starches or binders makes this product ideal for carving or thick slicing. Oven roasted for traditional turkey flavor. Meet the needs of patrons who are gluten

### PRODUCT SPECIFICATIONS



# **Nutrition Facts**

144 Servings per container

Serving Size 2 Ounces

**Amount Per Serving Calories** 

|                          | % Daily Value* |
|--------------------------|----------------|
| Total Fat 1.5            | 2%             |
| Saturated Fat 0 g        | 0%             |
| Trans Fat 0 g            |                |
| Cholesterol 30 mg        | 10%            |
| Sodium 390 mg            | 17%            |
| Total Carbohydrates 1 g  | 0%             |
| Dietary Fiber 0 g        | 0%             |
| Total Sugars 1 g         |                |
| Includes 1 g Added Sugar | s <b>2%</b>    |
| Protein 11 g             |                |
| Vitamin D 0 mcg          | 0%             |
| Calcium 6 mg             | 0%             |
| Iron 1 mg                | 6%             |