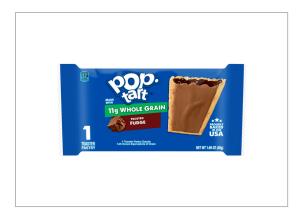

### 314081 - Kellogg's Pop-Tarts Whole Grain Chocolate 16.9oz 12ct

Boost participation and keep kids coming back by adding Pop-Tarts made with Whole Grain Frosted Fudge toaster pastries to your menu; These sweet, fully baked soft toaster pastries with chocolate flavored filling are topped with delicious frosting. 1 count pouches of Pop-Tarts Made with Whole Grain Frosted Fudge are formulated with colors and flavors from natural sources; They ...

#### MARKETING

1 count pouches of Pop-Tarts Made with Whole Grain Frosted Fudge are formulated with colors and flavors from natural sources: They contain no high fructose corn syrup and meet USDA K-12 Smart Snacks requirements. Great for placement in tray line and a la carte; Pop-Tarts Made with Whole Grain are smart snack compliant and can be used in Vending areas; A good fit for K-12 schools. Today's busy, more frequent snackers seek portable, ready-to-eat solutions that satisfy their desire for indulgent flavor variety and engaging textures; Pop-Tarts Made with Whole Grain Fudge toaster pastries are fun to eat on-the-go. Includes 1 count pouches packed in 10 count display cartons; 120 case count, 13.300 IN x 9.300 IN x 11.9...