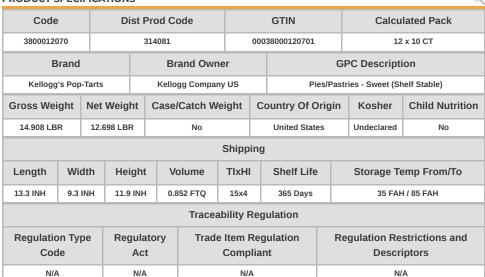

natural sources; They ...



#### MARKETING

1 count pouches of Pop-Tarts Made with Whole Grain Frosted Fudge are formulated with colors and flavors from natural sources: They contain no high fructose corn syrup and meet USDA K-12 Smart Snacks requirements. Great for placement in tray line and a la carte; Pop-Tarts Made with Whole Grain are smart snack compliant and can be used in Vending areas; A good fit for K-12 schools. Today's busy, more frequent snackers seek portable, ready-to-eat solutions that satisfy their desire for indulgent flavor variety and engaging textures; Pop-Tarts Made with Whole Grain Fudge toaster pastries are fun to eat on-the-go. Includes 1 count pouches packed in 10 count display cartons; 120 case count, 13.300 IN x 9.300 IN x 11.9...

#### PRODUCT SPECIFICATIONS



# **Nutrition Facts**

1 Servings per container

Serving Size

Total Fat 3

**Amount Per Serving** 

1 Pastry

4%

| Calories | 170            |
|----------|----------------|
|          | % Daily Value* |

| Saturated Fat 1 g               | 5%  |
|---------------------------------|-----|
| Trans Fat 0 g                   |     |
| Cholesterol 0 mg                | 0%  |
| Sodium 120 mg                   | 5%  |
| <b>Total Carbohydrates</b> 36 g | 13% |
| Dietary Fiber 3 g               | 10% |
| Total Sugars 15 g               |     |

| Includes 14 g Added Sugars | 28% |
|----------------------------|-----|
| Protein 2 g                |     |
| Vitamin D 0 mcg            | 0%  |
| Calcium 130 mg             | 10% |
| Iron 1.8 mg                | 10% |
| Potassium 70 mg            | 0%