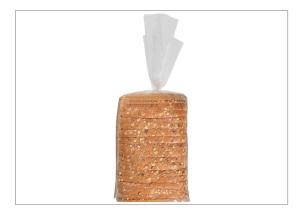

## 561309 - MULTIGRAIN PANINI BREAD (6 PACK)

Artisan Panini bread featuring a blend of wheat flour flax seeds oat flakes rolled oats sesame and sunflower seeds. Used for grilling sandwiches on a panini press. 16 usable slices (5/8 in thick) per loaf. Fully baked format.

# 561309 - MULTIGRAIN PANINI BREAD (6 PACK)

Artisan Panini bread featuring a blend of wheat flour flax seeds oat flakes rolled oats sesame and sunflower seeds. Used for grilling sandwiches on a panini press. 16 usable slices (5/8 in thick) per loaf. Fully baked format.