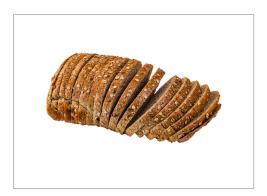

## 561309 - MULTIGRAIN PANINI BREAD (6 PACK)

Artisan Panini bread featuring a blend of wheat flour flax seeds oat flakes rolled oats sesame and sunflower seeds. Used for grilling sandwiches on a panini press. 16 usable slices (5/8 in thick) per loaf. Fully baked format.

#### MARKETING

E F

Artisan Panini bread featuring a blend of wheat flour flax seeds oat flakes rolled oats sesame and sunflower seeds. Used for grilling sandwiches on a panini press. 16 usable slices (5/8 in thick) per loaf. Fully baked format.

# 561309 - MULTIGRAIN PANINI BREAD (6 PACK)

Artisan Panini bread featuring a blend of wheat flour flax seeds oat flakes rolled oats sesame and sunflower seeds. Used for grilling sandwiches on a panini press. 16 usable slices (5/8 in thick) per loaf. Fully baked format.