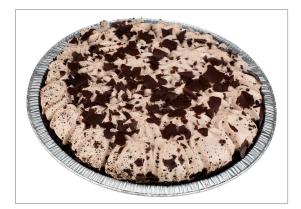

# 568526 - Chef Pierre Cream Layer Pie 10 Chocolate Cream 4ct/39...

We start with a crunchy cookie crust, 3 creamy chocolate layers and finished with crunchy chocolate shavings.

# 568526 - Chef Pierre Cream Layer Pie 10 Chocolate Cream 4ct/39...

1/9 Pie

We start with a crunchy cookie crust, 3 creamy chocolate layers and finished with crunchy chocolate shavings.