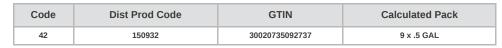

#### PRODUCT SPECIFICATIONS

| Brand       | Brand Owner       | GPC Description             |
|-------------|-------------------|-----------------------------|
| TURKEY HILL | Turkey Hill Dairy | Tea - Liquid/Ready to Drink |

| Gross Weight | Net Weight | Case/Catch Weight | Country Of Origin | Kosher | Child Nutrition |
|--------------|------------|-------------------|-------------------|--------|-----------------|
| 42.46 LBR    | 38.79 LBR  | No                | United States     | Yes    | No              |

| Shipping |        |        |          |       |            |                      |
|----------|--------|--------|----------|-------|------------|----------------------|
| Length   | Width  | Height | Volume   | TIxHI | Shelf Life | Storage Temp From/To |
| 13 INH   | 13 INH | 11 INH | 1.08 FTQ | 9x6   | 60 Days    | 32 FAH / 38 FAH      |