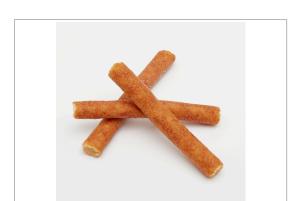

#### 10073321045224 - Dutch Waffle Sticks-4"STIX/600CT

A healthier, great-tasting 51% Whole Grain Dutch Waffle. These delicious and nutritious Dutch Waffle Sticks are perfect for K-12 menus and more. Kids and adults alike will love them for breakfast or lunch, especially when served with fruit.

### 10073321045224 - Dutch Waffle Sticks-4"STIX/600CT

A healthier, great-tasting 51% Whole Grain Dutch Waffle. These delicious and nutritious Dutch Waffle Sticks are perfect for K-12 menus and more. Kids and adults alike will love them for breakfast or lunch, especially when served with fruit.