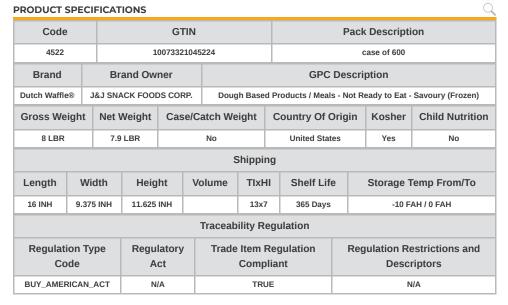

#### 10073321045224 - Dutch Waffle Sticks-4"STIX/600CT

A healthier, great-tasting 51% Whole Grain Dutch Waffle. These delicious and nutritious Dutch Waffle Sticks are perfect for K-12 menus and more. Kids and adults alike will love them for breakfast or lunch, especially when served with fruit.



#### MARKETING

300 Calories and 2 servings of grains. Made with ULTRAGRAIN®. Cool School Café qualifying product



## **Nutrition Facts**

50 Servings per container

Serving Size 12 STICKS

**Amount Per Serving Calories** 

% Daily Value

| Total Fat 9                | 12% |
|----------------------------|-----|
| Saturated Fat 1.5 g        | 8%  |
| Trans Fat 0 g              |     |
| Cholesterol 15 mg          | 5%  |
| Sodium 340 mg              | 15% |
| Total Carbohydrates 40 g   | 15% |
| Dietary Fiber 3 g          | 11% |
| Total Sugars 12 g          |     |
| Includes 11 g Added Sugars | 22% |
| Protein 4 g                |     |
| Vitamin D 0 mcg            | 0%  |
| Calcium 30 mg              | 2%  |

The % Daily Values (DV) tells you how much a nutrient in a serving of food contributes to a daily diet. 2,000 calories a day is used for general nutrition

#### HANDLING SUGGESTIONS

year when