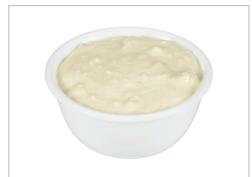

## 340268 - Pfeiffer Chunky Blue Cheese Dressing 1 Gallon Bottle

Marzetti® Pfeiffer Chunky Blue Cheese Dressing is smooth, creamy and sweet with just the right amount of blue cheese. The Marzetti brand of dressings, sauces and pastas received its start in Teresa Marzetti's restaurant kitchen. Today, it still embodies her goal of crafting wholesome, flavorful foods that provide convenience and versatility for operators.