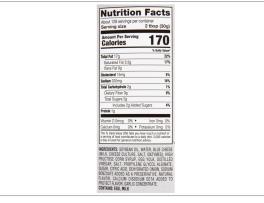

# **Nutrition Facts**

128 Servings per container

**Serving Size** 

**Amount Per Serving Calories** 

|                           | % Daily Value* |
|---------------------------|----------------|
| Total Fat 15              | 19%            |
| Saturated Fat 3 g         | 14%            |
| Trans Fat 0 g             |                |
| Cholesterol 15 mg         | 5%             |
| Sodium 310 mg             | 13%            |
| Total Carbohydrates 2 g   | 1%             |
| Dietary Fiber 0 g         | 0%             |
| Total Sugars 2 g          |                |
| Includes 2 g Added Sugars | 4%             |
| Protein 1 g               |                |
| Vitamin D 0 mcg           | 0%             |
| Calcium 0 mg              | 0%             |
| Iron 0 mg                 | 0%             |
| Potassium 0 mg            | 0%             |

The % Daily Values (DV) tells you how much a nutrient in a serving of food contributes to a daily diet. 2,000 calories a day is used for general nutrition