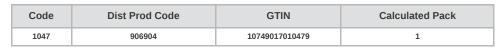

#### PRODUCT SPECIFICATIONS

| Brand                              | Brand Owner | GPC Description   |  |
|------------------------------------|-------------|-------------------|--|
| SWEET STREET SWEET STREET DESSERTS |             | Desserts (Frozen) |  |

| Gross Weight | Net Weight | Case/Catch Weight | Country Of Origin | Kosher | Child Nutrition |
|--------------|------------|-------------------|-------------------|--------|-----------------|
| 12.91 LBR    | 11.24 LBR  | No                | United States     | Yes    | No              |

| Shipping   |           |          |          |       |            |                      |
|------------|-----------|----------|----------|-------|------------|----------------------|
| Length     | Width     | Height   | Volume   | TIxHI | Shelf Life | Storage Temp From/To |
| 13.625 INH | 9.625 INH | 8.56 INH | 0.65 FTQ | 13x7  | 547 Days   | -10 FAH / 15 FAH     |