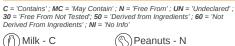

## **ALLERGENS**

Sweet Street Desserts are pastry chef quality desserts that defrost beautifully straight from the freezer. Personalize them, creating your own signature dessert, by adding a simple garnish and sauce to WOW your guests.

**PREPARATION & COOKING SUGGESTIONS** 

freezing.

Fish - N

# **INGREDIENTS**

Iron 2 ma

advice.

Ingredients: Sugar, Chocolate [unsweetened chocolate (processed with alkali), sugar, cocoa butter, milkfat, skim milk, whole milk powder, nonfat dry milk, dextrose, soy lecithin, natural flavor, natural vanilla extract], Eggs, Enriched Wheat Flour [wheat flour, malted barley flour, niacin, reduced iron, thiamin mononitrate, riboflavin, folic acid], Margarine [soybean oil, palm oil, water, salt, mono & diglycerides, nonfat dry milk, sunflower lecithin, natural flavor, vitamin A palmitate, beta carotene], Glucose, Butter [cream, lactic acid], Cocoa, Water, Baking Powder [sodium acid pyrophosphate, sodium bicarbonate, corn starch, monocalcium phosphate], Salt.