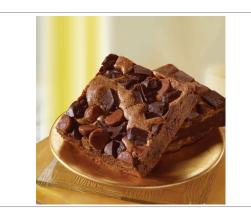

## 906904 - BROWNIE, FABULOUS CHOCOLATE CHUNK UNSLICED TRAY PACK ...

Defrost a single portion or the whole product for an instantly delicious, homemade looking dessert. Product can be also be refrozen.