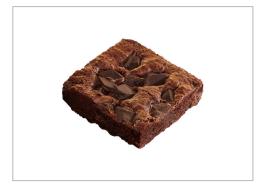

## 906904 - BROWNIE, FABULOUS CHOCOLATE CHUNK UNSLICED TRAY PACK ...

Defrost a single portion or the whole product for an instantly delicious, homemade looking dessert. Product can be also be refrozen.