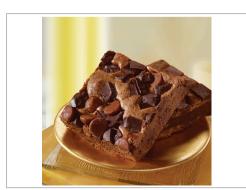

## 906904 - BROWNIE, FABULOUS CHOCOLATE CHUNK UNSLICED TRAY PACK ...

Defrost a single portion or the whole product for an instantly delicious, homemade looking dessert. Product can be also be refrozen.