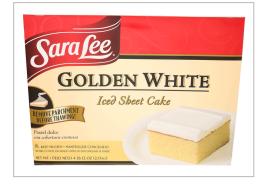

## 562958 - Sara Lee Classic Iced Sheet Cake 12x16 Golden White 4...

White sheet cake covered with white icing.

|             |             |                              |            | -                      | ARKETIN    |                                            | F.           | Nutrition Facts24.0 Servings per containerServing Size1/26 Cake (83g) |                                                            |                   |
|-------------|-------------|------------------------------|------------|------------------------|------------|--------------------------------------------|--------------|-----------------------------------------------------------------------|------------------------------------------------------------|-------------------|
|             |             |                              |            |                        | naw and s  | erve conven                                | nence.       |                                                                       |                                                            |                   |
|             | Sarale      | EDEN WHITE<br>Led Shert Cale | 2          |                        |            |                                            |              |                                                                       | Amount Per Serving<br>Calories                             | 290               |
|             | 1           |                              |            |                        |            |                                            |              |                                                                       | 0                                                          | % Daily Value     |
|             |             |                              |            |                        |            |                                            |              |                                                                       | Total Fat 12                                               | 18%               |
|             |             |                              |            |                        |            |                                            |              |                                                                       | Saturated Fat 3.5 g                                        | 23%               |
|             |             |                              |            |                        |            |                                            |              |                                                                       | Trans Fat 0 g                                              |                   |
| RODUCT SF   | ECIFICATIO  | NS                           |            |                        |            |                                            |              | Q                                                                     | Cholesterol 35 mg                                          | 13%               |
| Code        | Dist        | Prod Code                    |            |                        | GTIN       |                                            | Calcul       | lated Pack                                                            | Sodium 210 mg                                              | 12%               |
| 08251       | Dist        | 562958                       |            | 1003                   | 2100082515 | _                                          |              |                                                                       | Total Carbohydrates 42 g                                   | 17%               |
|             |             |                              |            |                        |            |                                            |              | Dietary Fiber                                                         | 4%                                                         |                   |
| Brand       |             | Br                           | rand Owne  | er                     |            |                                            | GPC Desc     | cription                                                              | Total Sugars 1.1 g                                         |                   |
| Sara Lee    |             | SARA LE                      | E FROZEN E | BAKERY                 |            |                                            | Cakes - Swee | et (Frozen)                                                           | Includes 23 g Added Sugars                                 | <b>60</b> %       |
| Gross Weig  | ht Net We   | eight Cas                    | se/Catch V | Veight                 | Country    | Of Origin                                  | Kosher       | Child Nutrition                                                       | Protein 3 g                                                |                   |
| 22.37 LBR   | 19.0 L      | BR                           | No         |                        | United     | States                                     | Yes          | No                                                                    | Vitamin D 12 mcg                                           | 0'                |
|             |             |                              |            | Shippi                 | ng         |                                            |              |                                                                       | Calcium 105 mg                                             | 4                 |
| Length      | Width       | Height                       | Volume     | TIxH                   | I Shelf    | Life                                       | Storage 1    | Femp From/To                                                          | Iron 1 mg                                                  | 6                 |
| 17.31 INH   | 12.81 INH   | 10.38 INH                    | 1.33 FTQ   | 8x8                    | 365 D      | ays                                        | 0.0 FA       | H / 27.0 FAH                                                          | Potassium 50 mg                                            | 20                |
|             |             |                              | Tracea     | ability R              | egulation  |                                            |              |                                                                       | * The % Daily Values (DV) tells you how much a nutrient in | a serving of food |
|             |             |                              |            | n Regulatio<br>npliant | on R       | Regulation Restrictions and<br>Descriptors |              | contributes to a daily diet. 2,000 calories a day is used for advice. | general nutrition                                          |                   |
| RACEABILITY | _REGULATION | TION FSMA204                 |            | NOT_APPLICABLE         |            |                                            | NOT_COVE     | ERED_BY_FTL                                                           |                                                            |                   |
|             |             |                              |            |                        |            |                                            |              |                                                                       |                                                            |                   |
| ANDLING S   | UGGESTION   | IS                           |            | P.                     | ALLERGEN   | IS                                         |              | $\triangle$                                                           | INGREDIENTS                                                |                   |

( !) Seed Products - 30

SUGAR, ENRICHED BLEACHED FLOUR (WHEAT FLOUR, MALTED BARLEY FLOUR, NIACIN, IRON, THIAMINE MONONITRATE, RIBOFLAVIN, FOLIC ACID), VEGETABLE OIL (PALM AND SOYBEAN OILS), WATER, EGGS, CORN SYRUP. CONTAINS 2% OR LESS OF EACH OF THE FOLLOWING: HIGH FRUCTOSE CORN SYRUP, SKIM MILK, GLYCERIN, MARGARINE [PALM OIL, WATER, SOYBEAN OIL, SALT, MONO- AND DIGLYCERIDES, ARTIFICIAL FLAVOR, ANNATTO (COLOR), CALCIUM DISODIUM EDTA (PRESERVATIVE), VITAMIN A PALMITATE], PROPYLENE GLYCOL MONO- AND DIESTERS OF FATS AND FATTY ACIDS, MONO- AND DIGLYCERIDES, LACTYLIC ESTERS OF FATTY ACIDS, BAKING POWDER (CORN STARCH, SODIUM ALUMINUM PHOSPHATE, BAKING SODA, MONOCALCIUM PHOSPHATE), WHEY, MODIFIED CORN STARCH, NATURAL AND ARTIFICIAL FLAVORS, SALT, CORN STARCH, COLORED WITH (TITANIUM DIOXIDE, YELLOW 5), GUMS (GUAR, XANTHAN, GELLAN), CREAM OF TARTAR, SODIUM ALGINATE, SOY LECITHIN, SOY FLOUR. White sheet cake covered with white icing.