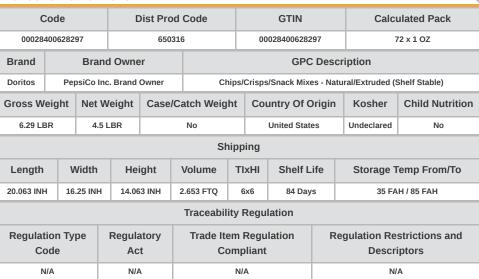

### 650316 - Doritos Flamas Reduced Fat 1 Oz

DORITOS® isn't just a chip. It's fuel for disruption — our flavors ignite adventure and inspire action. With every crunch, we aim to redefine culture and support those who



#### MARKETING

Flama. 1 Oz. Reduced Fat. \*25% less fat than regular tortilla chips.. Whole Grain

#### PRODUCT SPECIFICATIONS



# **Nutrition Facts**

1 Servings per container

**Amount Per Serving Calories** 

**Serving Size** 

1 package

|                                 | % Daily Value* |
|---------------------------------|----------------|
| Total Fat 5                     | 7%             |
| Saturated Fat 0.5 g             | 3%             |
| Trans Fat 0 g                   |                |
| Cholesterol 0 mg                | 0%             |
| Sodium 120 mg                   | 5%             |
| <b>Total Carbohydrates</b> 20 g | 7%             |
| Dietary Fiber 2 g               | 8%             |
| Total Sugars 0 g                |                |
| Includes 0 g Added Sugars       | 0%             |
| Protein 2 g                     |                |
| Vitamin D 0 mcg                 | 0%