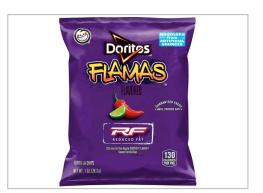

### 650316 - Doritos Flamas Reduced Fat 1 Oz

DORITOS® isn't just a chip. It's fuel for disruption — our flavors ignite adventure and inspire action. With every crunch, we aim to redefine culture and support those who

#### MARKETING

Flama. 1 Oz. Reduced Fat. \*25% less fat than regular tortilla chips.. Whole Grain

# 650316 - Doritos Flamas Reduced Fat 1 Oz

DORITOS® isn't just a chip. It's fuel for disruption — our flavors ignite adventure and inspire action. With every crunch, we aim to redefine culture and support those who are boldly themselves.