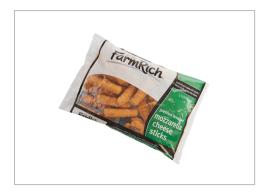

## 110639 - FARM RICH BREADED MOZZARELLA CHEESE STICKS

Creamy mozzarella cheese with rich buttery flavor and robust Italian-seasoned breading. Packaged in bags approx. 30 units/bag 0.8 oz