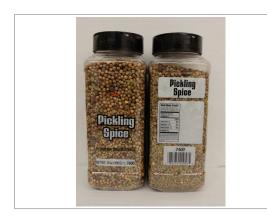

# 680519 - Pickling Spice, Whole

A blend of whole and cracked spices including allspice, bay leaves, coriander cloves, mustard, red and black peppers. Used for pickling and preserving meats and to season vegetables, relishes and sauces.