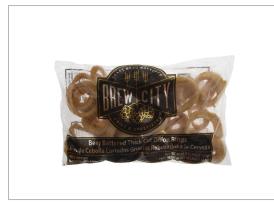

## **111119 - BEER BATTERED THICK CUT ONION RINGS**

Brew City® brand Beer Battered Thick Cut Onion Rings are thick-cut 5/8" onions that are double dipped in big beer batter flavor for extra crunch. Great as an appetizer, side, snack and more!. 5/8" thick sweet yellow onions covered with gourmet Japanese-style bread crumbs.

#### MARKETING

Thick-cut onions, double-dipped in our unforgettaby delicious, crispy beer batter.