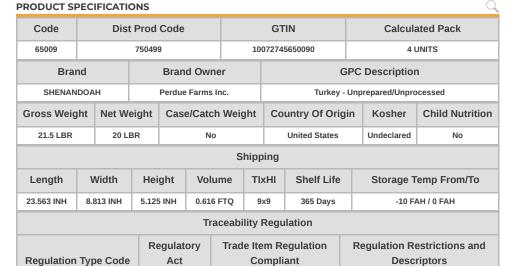

## 750499 - Shenadoah Mechanically Separated Turkey 4/5# Chubs Fr...

Turkey meat coarsely ground and packed in 5 pound frozen chubs. The fat level is targeted to 15%, or less. Ground turkey is a healthy lower fat alternative to red meat. Ideally suited to use for hand made burgers and meatballs, as well as an ingredient in any meat sauce for pasta, chili, tacos. Four frozen five pound chubs are packed in each case. Our turkeys are hatched, raise...

# 750499 - Shenadoah Mechanically Separated Turkey 4/5# Chubs Fr...

Turkey meat coarsely ground and packed in 5 pound frozen chubs. The fat level is targeted to 15%, or less. Ground turkey is a healthy lower fat alternative to red meat. Ideally suited to use for hand made burgers and meatballs, as well as an ingredient in any meat sauce for pasta, chili, tacos. Four frozen five pound chubs are packed in each case. Our turkeys are hatched, raise...