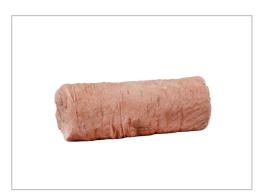

## 750499 - Shenadoah Mechanically Separated Turkey 4/5# Chubs Fr...

Turkey meat coarsely ground and packed in 5 pound frozen chubs. The fat level is targeted to 15%, or less. Ground turkey is a healthy lower fat alternative to red meat. Ideally suited to use for hand made burgers and meatballs, as well as an ingredient in any meat sauce for pasta, chili, tacos. Four frozen five pound chubs are packed in each case. Our turkeys are hatched, raise...

# 750499 - Shenadoah Mechanically Separated Turkey 4/5# Chubs Fr...

Turkey meat coarsely ground and packed in 5 pound frozen chubs. The fat level is targeted to 15%, or less. Ground turkey is a healthy lower fat alternative to red meat. Ideally suited to use for hand made burgers and meatballs, as well as an ingredient in any meat sauce for pasta, chili, tacos. Four frozen five pound chubs are packed in each case. Our turkeys are hatched, raise...