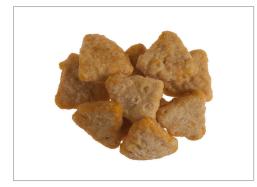

## 110785 - BATTERED MAC & CHEESE WEDGES

Anchor® Brand Battered Mac & Cheese Wedges is creamy cheddar cheese mixed with stick macaroni and coated with a crispy cheddar batter is a twist on a kid's favorite. Great as an appetizer, side, snack and more!

### 110785 - BATTERED MAC & CHEESE WEDGES

Anchor® Brand Battered Mac & Cheese Wedges is creamy cheddar cheese mixed with stick macaroni and coated with a crispy cheddar batter is a twist on a kid's favorite. Great as an appetizer, side, snack and more!

### **110785 - BATTERED MAC & CHEESE WEDGES**

Anchor® Brand Battered Mac & Cheese Wedges is creamy cheddar cheese mixed with stick macaroni and coated with a crispy cheddar batter is a twist on a kid's favorite. Great as an appetizer, side, snack and more!