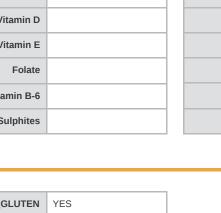

## NUTRITIONAL ANALYSIS

CAINS

| Calories            | 140 | Total Fat           | 15    | Sodium       | 230 mg |
|---------------------|-----|---------------------|-------|--------------|--------|
| Protein             | 0 g | Trans Fat           | 0 g   | Calcium      |        |
| Total Carbohydrates | 1 g | Saturated Fat       | 2.5 g | Iron         |        |
| Sugars              | 1 g | Added Sugars        |       | Potassium    |        |
| Dietary Fiber       | 0 g | Polyunsaturated Fat | 8 g   | Zinc         |        |
| Lactose             |     | Monounsaturated Fat | 3.5 g | Phosphorus   |        |
| Sucrose             |     | Cholesterol         | 10 mg |              |        |
| Vitamin A (IU)      |     | Vitamin D           |       | Thiamin      |        |
| Vitamin A (RE)      |     | Vitamin E           |       | Niacin       |        |
| Vitamin C           |     | Folate              |       | Riboflavin   |        |
| Magnesium           |     | Vitamin B-6         |       | Vitamin B-12 |        |
| Monosodium          |     | Sulphites           |       | Nitrates     |        |
|                     |     |                     |       |              |        |

### NUTRITIONAL CLAIMS

KOSHER YES FREE\_FROM\_GLUTEN