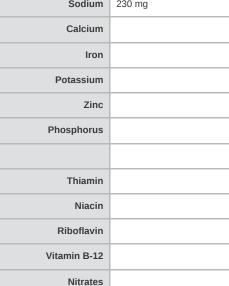

## NUTRITIONAL ANALYSIS

CAINS

| Calories            | 140 | Total Fat           | 15    | Sodium       | 230 mg |
|---------------------|-----|---------------------|-------|--------------|--------|
| Protein             | 0 g | Trans Fat           | 0 g   | Calcium      |        |
| Total Carbohydrates | 1 g | Saturated Fat       | 2.5 g | Iron         |        |
| Sugars              | 1 g | Added Sugars        |       | Potassium    |        |
| Dietary Fiber       | 0 g | Polyunsaturated Fat | 8 g   | Zinc         |        |
| Lactose             |     | Monounsaturated Fat | 3.5 g | Phosphorus   |        |
| Sucrose             |     | Cholesterol         | 10 mg |              |        |
| Vitamin A (IU)      |     | Vitamin D           |       | Thiamin      |        |
| Vitamin A (RE)      |     | Vitamin E           |       | Niacin       |        |
| Vitamin C           |     | Folate              |       | Riboflavin   |        |
| Magnesium           |     | Vitamin B-6         |       | Vitamin B-12 |        |
| Monosodium          |     | Sulphites           |       | Nitrates     |        |
|                     |     |                     |       |              |        |