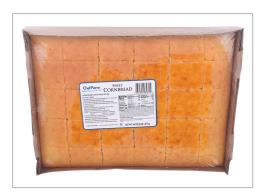

## 905042 - Chef Pierre Cornbread 12x16 Pre-Cut 30-Slice Sweet St...

Sweetened, moist and tender cornbread with cake-like texture.

#### MARKETING

F1=

Pre-cut into 30 servings for easy and consistent serving applications.