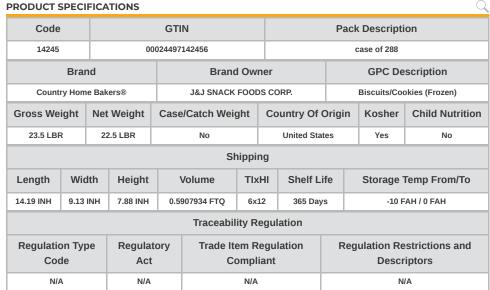

## 00024497142456 - Sugar Cookie Dough 1.25oz/288ct

Delight customers with delicious cookies made with simple ingredients. Bake up a better-for-you cookie with our Delicious Made Simple Cookie Dough. Made with cleaner ingredients, it will satisfy customers who want a sweet treat without the guilt. • Layer packed • Exact case count

# 00024497142456 - Sugar Cookie Dough 1.25oz/288ct