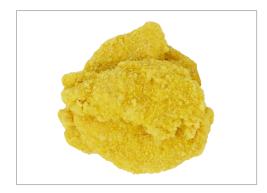

## 252375 - Brakebush® Tater Chip Tenders™ Breaded Chicken Breast...

5373 Par Fried Whole Muscle Boneless Chicken Tenders surrounded by a crushed potato chip breading. Real potato chip pieces are clearly visible on this crunchy craveable chicken.

# 252375 - Brakebush® Tater Chip Tenders™ Breaded Chicken Breast...

5373 Par Fried Whole Muscle Boneless Chicken Tenders surrounded by a crushed potato chip breading. Real potato chip pieces are clearly visible on this crunchy craveable chicken.