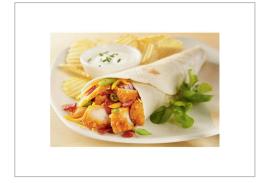

#### PREPARATION & COOKING SUGGESTIONS

COOKING INSTRUCTIONS: FOR BEST RESULTS - DEEP FRY AT 350°F FOR 5-7 MIN. ALTERNATE METHODS - BAKE IN SINGLE LAYER IN PREHEATED CONVECTION OVEN AT 350°F FOR 10-15 MIN. ADJUST TIMES TO QUANTITY BEING COOKED AND EQUIPMENT USED. DO NOT OVERCOOK. DO NOT MICROWAVE. SERVING SUGGESTIONS Salads, appetizers and entrees. MORE INFORMATION