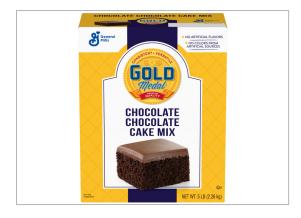

## 122148 - Gold Medal Cake Mix Chocolate Chocolate (6 ct) 5 lb

Gold Medal dark chocolate cake mix in an easy, "just add water" format produces consistent, scratch-like taste and superior results every time. Great for sheet cake, thimble cake and cake pops. Rely on Gold Medal cake mixes for superior quality to make your desserts extra special—and keep your patrons coming back for more. Available in a cost-effective, 5 lb bulk format for sma...

#### MARKETING

Gold Medal dark chocolate cake mix in an easy, just add water format produces consistent, scratch like taste and superior results every time. Highly tolerant formulas forgive minor preparation errors and eliminate waste.. Available in cost effective, 5 pound bulk format.. High ratio sugar formula means Gold Medal cakes are moist and tender, from the first to the

final slice.. Contains no artificial colors and no artificial flavors.. Great for sheet cake.

thimble cake and cake pops.