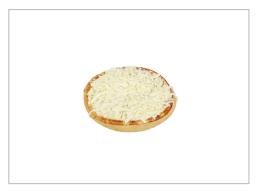

## 580151 - SFS TONY'S DEEP DISH WG CHEESE 100% NET WT 18.68LBS 6...

Enjoy Tony's popular pastry-style, 51% whole grain crust smothered with tomato sauce and 100% real mozzarella cheese.

MARKETING

Signature Tony's sauce in a pastry-style, deep-dish individual pizza.. Bulk packed.. 51% whole grain crust.

## 580151 - SFS TONY'S DEEP DISH WG CHEESE 100% NET WT 18.68LBS 6...

Enjoy Tony's popular pastry-style, 51% whole grain crust smothered with tomato sauce and 100% real mozzarella cheese.