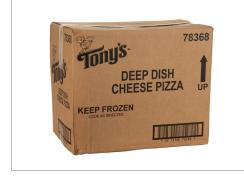

PRODUCT SPECIFICATIONS

----

| Code                    | Dist Prod Code          |      |                   |        | GTIN                                                   |               | Calculated Pack |                               |                                            |                      |                 |
|-------------------------|-------------------------|------|-------------------|--------|--------------------------------------------------------|---------------|-----------------|-------------------------------|--------------------------------------------|----------------------|-----------------|
| 78368                   | 580151                  |      |                   |        | 10072180783681                                         |               |                 | 6 PACKS OF 10 - 4.98 OZ EACH. |                                            |                      |                 |
| Brand                   | Brand Owner             |      |                   |        | GPC Description                                        |               |                 |                               |                                            |                      |                 |
| TONY'S®                 | SCHWAN'S FOOD SERV      |      |                   |        | CE INC Pies/Pastries/Pizzas/Quiches - Savoury (Frozen) |               |                 |                               |                                            | ury (Frozen)         |                 |
| Gross Wei               | Gross Weight Net        |      |                   |        | ase/Catch Weight                                       |               |                 | ht Country Of Origin          |                                            | Kosher               | Child Nutrition |
| 19.975 LB               | 19.975 LBR 18.          |      | LBR               |        | No                                                     | United States |                 | es                            | Undeclared                                 | No                   |                 |
|                         | Shipping                |      |                   |        |                                                        |               |                 |                               |                                            |                      |                 |
| Length                  | gth Width               |      | h Height          |        | Volume                                                 | Т             | IxHI            | Shelf Life                    |                                            | Storage Temp From/To |                 |
| 15.813 INH              | NH 10.813 IN            |      | 13.1              | 25 INH | 1.299 FTQ                                              | 1             | L0x6            | 300 Days                      |                                            | -20 FAH / 0 FAH      |                 |
|                         | Traceability Regulation |      |                   |        |                                                        |               |                 |                               |                                            |                      |                 |
| Regulation Type<br>Code |                         | pe I | Regulatory<br>Act |        | Trade Item Regulation<br>Compliant                     |               |                 | ion                           | Regulation Restrictions and<br>Descriptors |                      |                 |
| N/A                     |                         |      | N//               | 4      | N/A                                                    |               |                 |                               | N/A                                        |                      |                 |